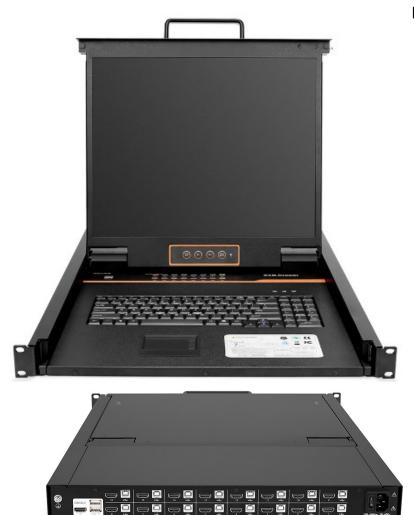

#### **OVERVIEW**

The PA-HT1916 1U KVM switch with monitor integrates a 19" LCD screen, keyboard & touchpad, and a 16 ports HDMI USB KVM switch in a 1U compact design. The 16 port lcd switch can control 16 computers with one USB monitor, keyboard and mouse.

The PA-HT1916 LCD KVM console supports high video quality up to 1280 x 1024@60Hz. Switching between computers can be easily accomplished by panel pushbuttons, keyboard hotkey combination, on-screen-display (OSD) and mouse.

The KVM switch supports USB connections for the computers. An extra HDMI port allows an additional HDMI monitor to be connected.