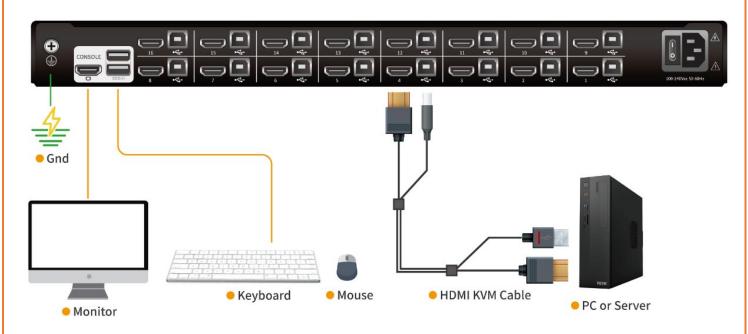

| OPTIONAL POWER INPUT          |                 | -36V— -72V DC                                        |

### **DIAGRAM**





# PRITECH AUTOMATION PRIVATE LIMITED

**PHONE** : +91 79 27702711, 09714854011

: sales@pritechautomation.com **EMAIL** 

WEBSITE : www.pritechautomation.com